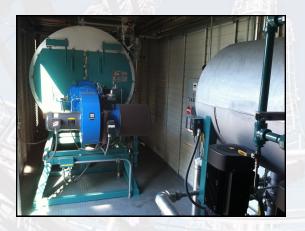

## 80 HP **Ultra Low NOx, 200 psig Mobile Boiler Room**

Nationwide Boiler's ultra low NOx, 80 hp (2,760 lbs/hr) Mobile Boiler Room is an enclosed van unit, designed at 200 psig pressure, firing natural gas. It is fully piped and wired and includes the following components:

- 80 hp Package Firetube Boiler
- Ultra Low NOx Burner
- Gas Pressure Regulator
- Control Panel
- Valve Trim (headers, safeties, blowdown, etc.)
- Duplex Feedwater System w/ Condensate Return Tank & Preheater
- **Duplex Water Softener**
- Chemical Feed System
- Blowdown Seperator
- Operator's Desk w/ Sample Cooler
- Interior Lighting
- Stack (loose)
- **Operating Manuals**