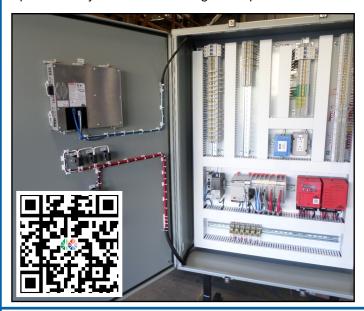

## Standard Eagle BCS Features

- NEMA 4 Powder Coated Steel Enclosure
- 7" Touchscreen HMI
- Allen Bradley Micro850 PLC Based CCS (fuel/air ratio control with parallel positioning, position feedback cross-limiting)
- All system configuration and tuning accomplished via password protected HMI screens
- Fireye BurnerLogix BMS is fully integrated into the PLC via Modbus
- UV Scanner
- 5-port unmanaged Ethernet Switch
- Modbus or standard Allen-Bradley communications to remote DCS
- Gas or Oil fuel operation
- Steam Pressure or Hot Water Temperature control
- Fireye FX-04 Fuel Valve Actuator
- Fireye FX-20 Combustion Air Actuator
- Combustion Air Blower Motor VFD interface
- I/O for Single element drum level control with 4-20ma interface