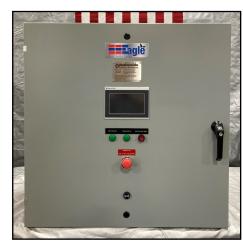

## The Eagle PLC-Based Boiler Control System

The Eagle is an open source, non-proprietary, and customizable Boiler Control System (BCS) designed with the user in mind. Nationwide Control Solutions curated a product that offers reliable, proven performance, ease of commissioning, and optimal operation.

## Standard Eagle BCS Features

- NEMA 4 Powder Coated Steel Enclosure
- 7" Touchscreen HMI
- Allen Bradley Micro850 PLC Based CCS (fuel/air ratio control with parallel positioning, position feedback cross-limiting)
- All system configuration and tuning accomplished via password protected HMI screens
- Fireye BurnerLogix BMS is fully integrated into the PLC via Modbus
- UV Scanner
- 5-port unmanaged Ethernet Switch
- Modbus or standard Allen-Bradley communications to remote DCS
- Gas or Oil fuel operation
- Steam Pressure or Hot Water Temperature control
- Fireye FX-04 Fuel Valve Actuator
- Fireye FX-20 Combustion Air Actuator
- Combustion Air Blower Motor VFD interface
- I/O for Single element drum level control with 4-20ma interface